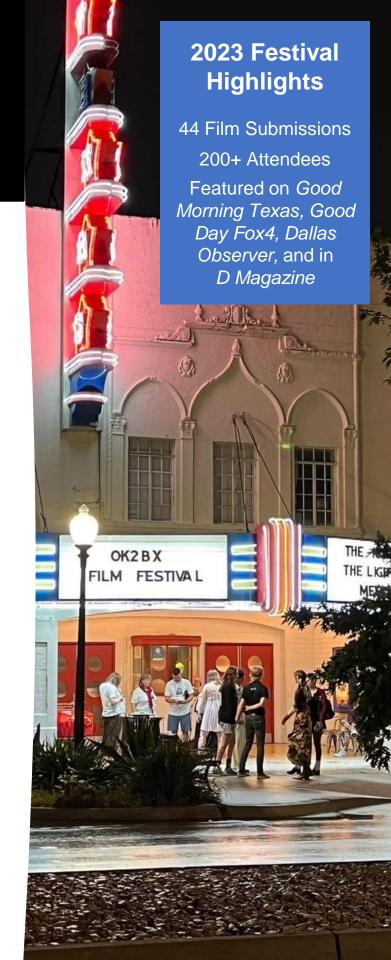

#### Who We Are

- OK2BX Film Festival is a major initiative of the OK2BX Foundation, a recently-formed 501c3 non-profit founded to advocate for inclusivity.
- The festival presents films made by high school students, and specifically highlights films that honor inclusivity.
- The festival awards films in 5 categories: Inclusivity, Kindness, Animation, SmartPhone and LGBTQIA+ plus Best of Show and Spirit of Eleanor.
- OK2BXFilm is proud to be the only film festival in Dallas to feature an LGBTQIA+ category.
- Student winners in each category are awarded monetary and other prizes.
- The films are judged by a diverse panel of experts in film and/or inclusivity.
- The festival is held at the Historic Texas Theater in Oak Cliff, Texas. The theater was built in 1931 and is included in the National Register of Historic Places.